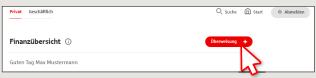

## pushTAN: Bank transfers in the internet branch

1 Log on to our Website.

2 Click on the red field "Überweisung". Then choose which of your accounts you want to transfer from.

3 Now enter the name of the recipient, their IBAN, the amount and the purpose of payment - like the invoice number if available.

In the lower part you can make further settings. By clicking on "Überweisung prüfen" the details are summarized again.

4 A message is sent to your smartphone informing you that you have a new pushTAN.
Open the S-pushTAN app and enter your password.

Important security information: Compare the details in the pushTAN message with your original documents, e.g. invoice.

Bitte prüfen Sie Ihre Auftragsdaten

Einzelüberweisung

5 Your transfer has been carried out and you receive confirmation.