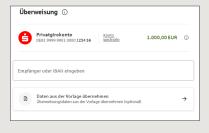

Important security information: Compare the details in the pushTAN message with your original documents, e.g. invoice.

Bitte prüfen Sie Ihre Auftragsdaten

Einzelüberweisung

5 Your transfer has been carried out and you receive confirmation.

**Tips:** Enter the details directly. Errors can occur when copying. Avoid using umlauts and special characters. Euro and cents are separated with a comma. Avoid using any separator for thousand amounts: (correct: 1500; incorrect: 1.500).