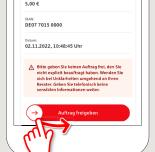

In the lower part you can make further settings. By clicking on "Überweisung prüfen" the details are summarized again.

4 A message is sent to your smartphone informing you that you have a new pushTAN.
Open the S-pushTAN app and enter your password.

DO YOU HAVE ANY QUESTIONS? WE WILL BE HAPPY TO HELP YOU.

Kunden-Service-Center: You can contact us under 0631/3636-0 Mon – Fri from 8 am – 6 pm.

Further information about pushTAN is available at: www.sparkasse-kl.de/pushtan