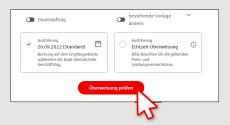

In the lower part you can make further settings. By clicking on "Überweisung prüfen" the details are summarized again.

4 A message is sent to your smartphone informing you that you have a new pushTAN.
Open the S-pushTAN app and enter your password.